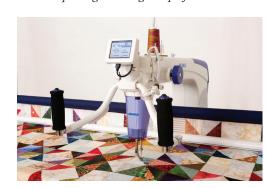

## PUSH BUTTON HANDLE BAR CONTROLS

Start or stop the machine with your right handle bar. Control the needle up or down position with the left handle bar as well as the automatic thread trimming.

## ADJUSTABLE FRONT HANDLE BARS

Padded hand grips can be adjusted to suit your personal needs. Adjust horizontally, vertically or anywhere in between!

#### LASER LIGHT

The laser beam is positioned to efficiently follow pantographs or patterns while quilting.