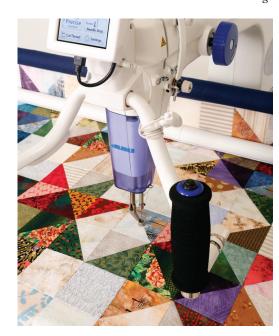

## HIGH CAPACITY MACHINE DESIGN

18" long x 10" high large workspace ensuring excellent quilting handling and performance

# BUILT-IN STITCH REGULATOR

The stitch regulator makes it possible to produce accurate, precise stitching. When you select your stitch mode, the TL-2200QVP communicates with the encoders to maintain perfect stitch length.

## LARGE COLOR LCD TOUCH SCREEN

The touch screen display indicates:
Stitch Regulator Mode
LED Light Settings
Speed Control
Stitch Length
Needle Up/Down Position
Automatic or Manual Thread Trimming