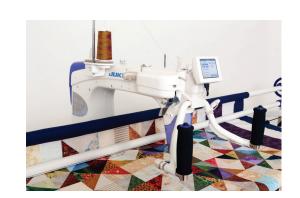

## HIGH CAPACITY MACHINE DESIGN

18" long x 10" high large workspace ensuring excellent quilting handling and performance

## QUILTERS CREATIVE TOUCH FOR THE JUKI QUILT VIRTUOSO PRO NOW AVAILABLE!

QuiltMotion is an automated quilting system powered by Quilter's Creative Touch software for use with the Juki TL-2200QVP. You design the quilt and the QuiltMotion will automatically and accurately quilt it! Quilters Creative Touch for the TL-2200QVP allows you to design and edit blocks, pantographs, borders and full quilts. You can even create your own patterns or trace them from photographs. In addition, there is a library of 200 quilt ready patterns included for you to enjoy. The TL-2200QVP together with QuiltMotion and Quilter's Creative Touch make it possible for you to bring professional, automated quilting to your home!