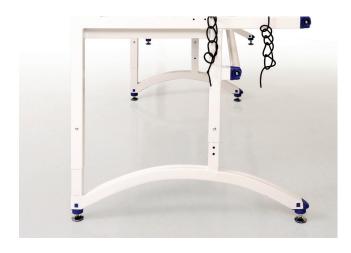

#### SOLID STEEL HEAVY DUTY FRAME

\*10' or 5' Set Up

\*Quick Release Bar System

\*Adjustable Height

\*Optional 2' Extension