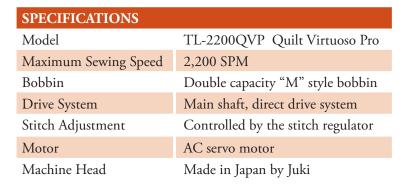

### JUKI TL-2200QVP QUILT VIRTUOSO PRO

LONG ARM QUILTING MACHINE - ART IN MOTION

## LARGE COLOR LCD TOUCH SCREEN

The touch screen display indicates:
Stitch Regulator Mode
LED Light Settings
Speed Control
Stitch Length
Needle Up/Down Position
Automatic or Manual Thread Trimming

## HIGH CAPACITY MACHINE DESIGN

18" long x 10" high large workspace ensuring excellent quilting handling and performance

# BUILT-IN STITCH REGULATOR

The stitch regulator makes it possible to produce accurate, precise stitching. When you select your stitch mode, the TL-2200QVP communicates with the encoders to maintain perfect stitch length.

## PUSH BUTTON HANDLE BAR CONTROLS

Start or stop the machine with your right handle bar. Control the needle up or down position with the left handle bar as well as the automatic thread trimming.

#### BUILT-IN BOBBIN WINDER

Our bobbin winder operates with an independent motor that winds bobbins as you quilt.

# AUTOMATIC NEEDLE POSITIONER

The operator can activate the up or down needle position for perfect stitching placement.

## ADJUSTABLE FRONT HANDLE BARS

Padded hand grips can be adjusted to suit your personal needs. Adjust horizontally, vertically or anywhere in between!

# ERGONOMICALLY POSITIONED AUXILIARY HAND WHEEL

Convenient, easy reach hand wheel is located on the right side of the sewing head.

## ENERGY EFFICIENT DIRECT DRIVE TECHNOLOGY

Direct drive motor allows for smooth, efficient sewing operation with low noise and vibration levels.

#### LASER LIGHT

The laser beam is positioned to efficiently follow pantographs or patterns while quilting.

#### SOLID STEEL HEAVY DUTY FRAME

\*10' or 5' Set Up

\*Quick Release Bar System

\*Adjustable Height

\*Optional 2' Extension

#### FOUR STITCHING MODES TO CHOOSE FROM

Cruise – Precise – Manual – Baste

#### AUTOMATIC THREAD TRIMMER

Threads are automatically trimmed by push button with the exclusive Juki knife system saving time and increasing efficiency.

#### EASY MAINTENANCE DRY HEAD SYSTEM

Dry sewing head eliminates the need for lubrication and oil stains on quilting. Occasional manual oiling of the hook is the only oiling needed.

#### DTRECTIONAL BRIGHT LED LIGHTING

High intensity LED lights are located above the needle. A total of 6 ultra bright lights cover the work area.

#### OPTIONAL REAR HANDLE BARS

Rear handle bars for sewing pantographs or patterns are available.