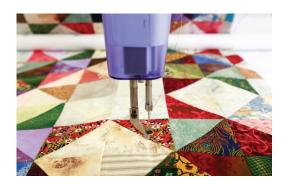

## HIGH CAPACITY MACHINE DESIGN

18" long x 10" high large workspace ensuring excellent quilting handling and performance