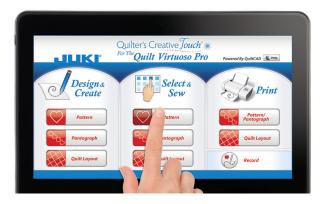

## QUILTERS CREATIVE TOUCH FOR THE JUKI QUILT VIRTUOSO PRO NOW AVAILABLE!

QuiltMotion is an automated quilting system powered by Quilter's Creative Touch software for use with the Juki TL-2200QVP. You design the quilt and the QuiltMotion will automatically and accurately quilt it! Quilters Creative Touch for the TL-2200QVP allows you to design and edit blocks, pantographs, borders and full quilts. You can even create your own patterns or trace them from photographs. In addition, there is a library of 200 quilt ready patterns included for you to enjoy. The TL-2200QVP together with QuiltMotion and Quilter's Creative Touch make it possible for you to bring professional, automated quilting to your home!