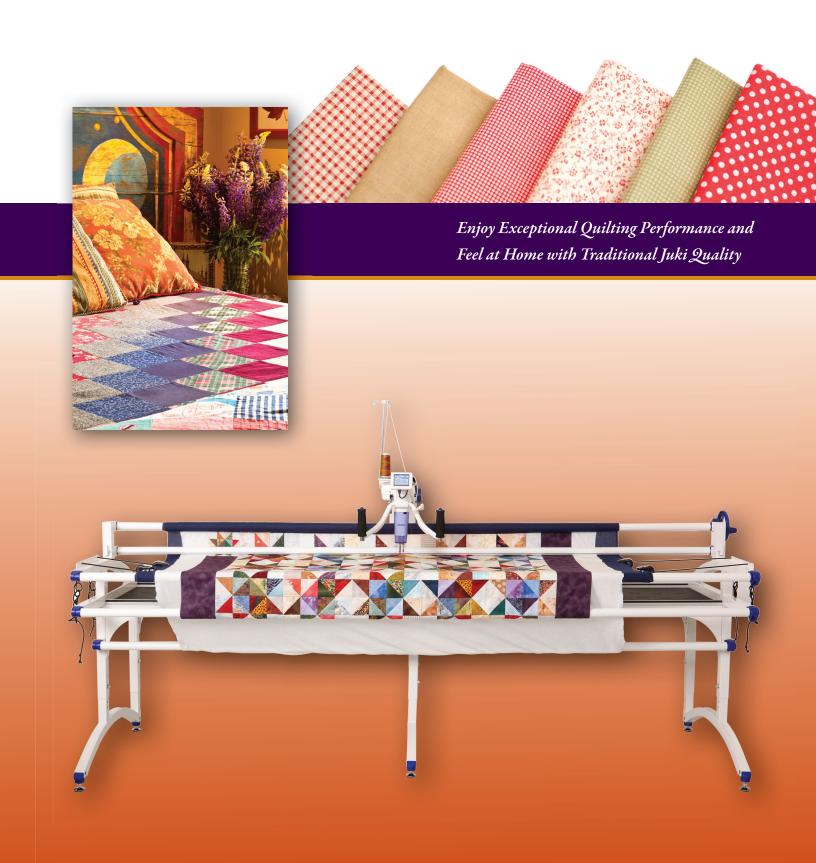

### JUKI TL-2200QVP QUILT VIRTUOSO PRO

LONG ARM QUILTING MACHINE - ART IN MOTION

## HIGH CAPACITY MACHINE DESIGN

18" long x 10" high large workspace ensuring excellent quilting handling and performance

#### SOLID STEEL HEAVY DUTY FRAME

\*10' or 5' Set Up

\*Quick Release Bar System

\*Adjustable Height

\*Optional 2' Extension