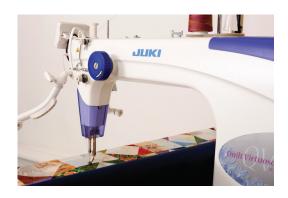

## LARGE COLOR LCD TOUCH SCREEN

The touch screen display indicates:
Stitch Regulator Mode
LED Light Settings
Speed Control
Stitch Length
Needle Up/Down Position
Automatic or Manual Thread Trimming

# BUILT-IN STITCH REGULATOR

The stitch regulator makes it possible to produce accurate, precise stitching. When you select your stitch mode, the TL-2200QVP communicates with the encoders to maintain perfect stitch length.

#### LASER LIGHT

The laser beam is positioned to efficiently follow pantographs or patterns while quilting.