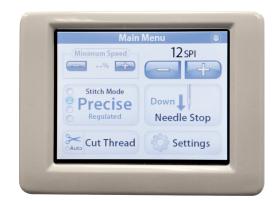

## LARGE COLOR LCD TOUCH SCREEN

The touch screen display indicates:
Stitch Regulator Mode
LED Light Settings
Speed Control
Stitch Length
Needle Up/Down Position
Automatic or Manual Thread Trimming