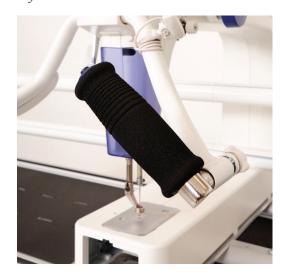

## ADJUSTABLE FRONT HANDLE BARS

Padded hand grips can be adjusted to suit your personal needs. Adjust horizontally, vertically or anywhere in between!

# ERGONOMICALLY POSITIONED AUXILIARY HAND WHEEL

Convenient, easy reach hand wheel is located on the right side of the sewing head.

## PUSH BUTTON HANDLE BAR CONTROLS

Start or stop the machine with your right handle bar. Control the needle up or down position with the left handle bar as well as the automatic thread trimming.